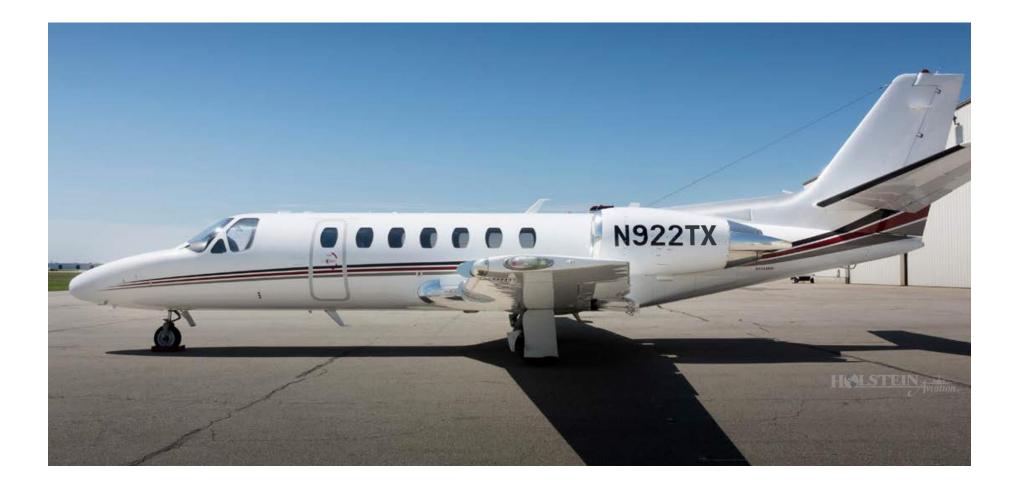

### S/N 560-0789 N922TX

S/N 560-0789 N922TX

#### **EXTERIOR:**

Overall Matterhorn White with Slate Gray, Charcoal, and Raspberry accent stripes.