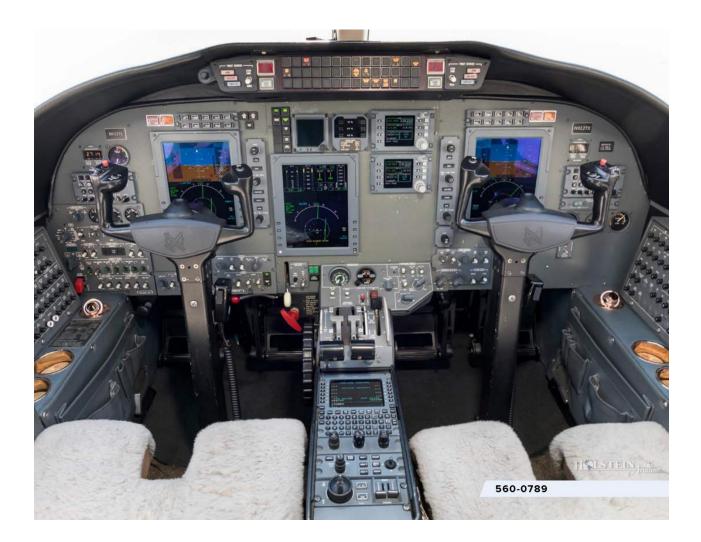

#### **AVIONICS:**

- Collins Pro Line 21 Avionics
- Dual Collins AHC-3000 Attitude/Heading Reference Systems (AHRS)
- Dual Collins ADC-3000 Digital Air Data Computers
- FMS-3000
- CCP-3000
- Single Collins IFIS-5000 with FSU-5010
- Collins GPS-4000A 12-channel receiver
- Dual RTU-4200
- Dual NAV-4500
- Single Collins DME-4000
- ALT-4000 Radio Altimeter
- Dual VHF-4000
- Dual TDR-94D Mode S Diversity Enhanced Transponders
- Collins TTR-4000 TCAS II
- Collins WXR-800
- L-3 GH-3000
- Artex C406-N ELT
- L-3 FA2100 CVR
- Maintenance Diagnostic Computer

#### **FEATURES/OPTIONS:**

- Mark V EGPWS (TADS)
- ST3100 Iridium Phone
- HF-9031A with SELCAL