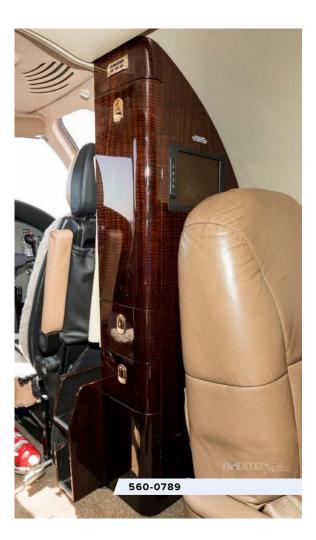

#### **INTERIOR:**

8-Passenger executive interior in Overall Beige. LH forward refreshment center and an aft belted lavatory. Cabinetry is Walnut Burl Wood veneer with Champagne Gold hardware.