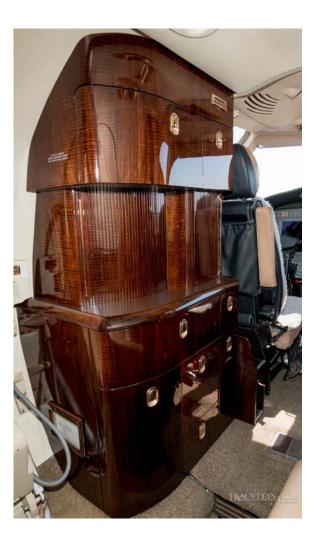

#### **INTERIOR:**

8-Passenger executive interior in Overall Beige. LH forward refreshment center and an aft belted lavatory. Cabinetry is Walnut Burl Wood veneer with Champagne Gold hardware.