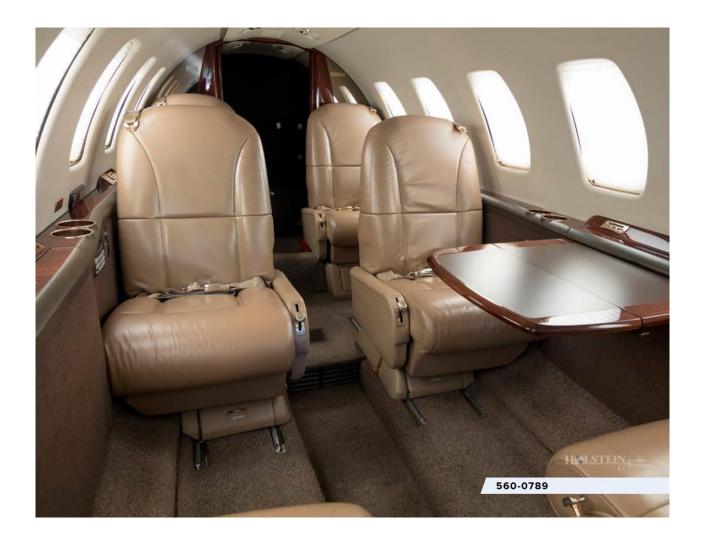

#### **INTERIOR:**

8-Passenger executive interior in Overall Beige. LH forward refreshment center and an aft belted lavatory. Cabinetry is Walnut Burl Wood veneer with Champagne Gold hardware.